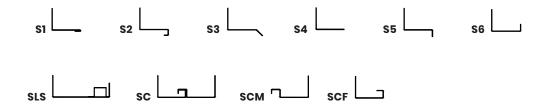

# **FLANGES**

| <b>S1</b> | Flange for single glass                                                                |
|-----------|----------------------------------------------------------------------------------------|
| <b>S2</b> | Flange for double glass                                                                |
| <b>S3</b> | Flange for roofs, 45° bended                                                           |
| <b>S4</b> | Flange for roofs and facades                                                           |
| <b>S5</b> | Flange for upstand, 90° bended downwards                                               |
| <b>S6</b> | Flange 90° bended upwards                                                              |
| SLS       | Flange for skylight connection, for different polycarbonate thicknesses                |
| SC        | Flange for connection with other flange (vents connection). Male or female connection. |
| SCM       | Flange for male connection                                                             |
| SCF       | Flange for female connection                                                           |