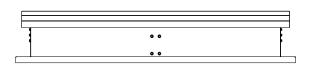

ale connection. |
| SCM       | Flange for male connection                                                             |
| SCF       | Flange for female connection                                                           |



# **WEIGHT**

# **OPTIONS**

Custom dimensions / Powder-coated design (any RAL colour)

|        | OPENING ROOF DIMENSIONS |      |      |      |      |      |      |      |      |  |
|--------|-------------------------|------|------|------|------|------|------|------|------|--|
|        | 1010                    | 1015 | 1020 | 1212 | 1515 | 1520 | 2020 | 2025 | 2035 |  |
| WIDTH  | 1000                    | 1000 | 1000 | 1200 | 1500 | 1500 | 2000 | 2000 | 2000 |  |
| LENGTH | 1000                    | 1500 | 2000 | 1200 | 1500 | 2000 | 2000 | 2500 | 3500 |  |







FRONT VIEW



**SIDE VIEW** 



SECTION ST CLOSED