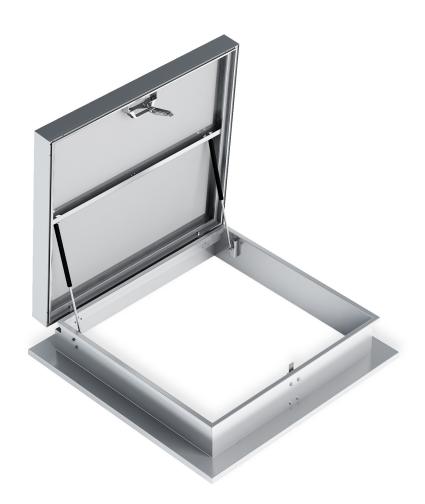

# **PRODUCT FEATURES**

TRILUX RA is a roof access hatch. It is built entirely with aluminium and the lid is available in different materials. The opening can be either manual with gas strings or with electric motors. TRILUX RA is appropriate for roof access while doing installations and maintenance on roofs. Wide range of dimensions and con igurations are available.

TRILUX RA (roof access)

**DIMENSIONS** 

Roof opening width W: 500 -1500 mm Roof opening length L: 600 - 1200 mm Other dimensions available upon request

**OPENING ANGLE** 

Individual adjustable from 0° up to 90°

**CONTROLS** 

Standard manual opening with lateral gas springs M230V / M24V Electric motors