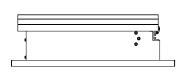

**DIMENSIONS** 

Roof opening width W: 500 -1500 mm Roof opening length L: 600 - 1200 mm Other dimensions available upon request

**OPENING ANGLE** 

Individual adjustable from 0° up to 90°

**CONTROLS** 

Standard manual opening with lateral gas springs M230V / M24V Electric motors