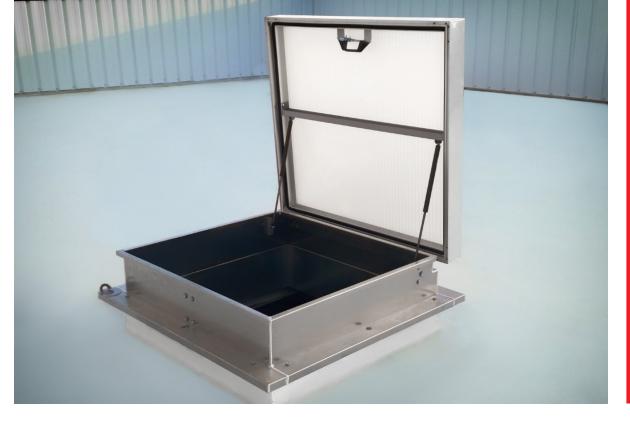

# **PRODUCT FEATURES**

TRILUX RA is a roof access hatch. It is built entirely with aluminium and the lid is available in different materials. The opening can be either manual with gas strings or with electric motors. TRILUX RA is appropriate for roof access while doing installations and maintenance on roofs. Wide range of dimensions and con igurations are available.

TRILUX RA (roof access)

**DIMENSIONS** 

Roof opening width W: 500 -1500 mm Roof opening length L: 600 - 1200 mm Other dimensions available upon request

**OPENING ANGLE** 

Individual adjustable from 0° up to 90°

**CONTROLS** 

Standard manual opening with lateral gas springs M230V / M24V Electric motors