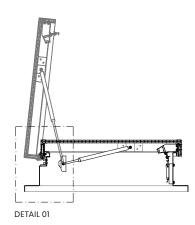

**DIMENSIONS** 

Roof opening width W: 500 -1500 mm Roof opening length L: 600 - 1200 mm Other dimensions available upon request

**OPENING ANGLE** 

Individual adjustable from 0° up to 90°

**CONTROLS** 

Standard manual opening with lateral gas springs M230V / M24V Electric motors