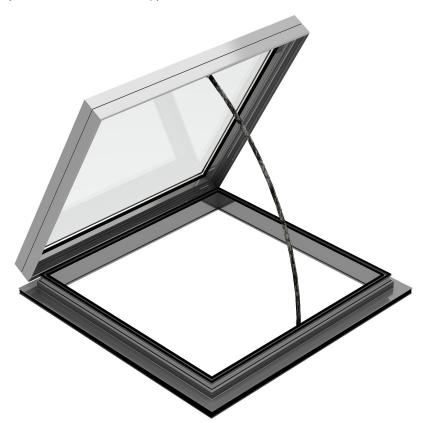

## **PRODUCT FEATURES**

The LUVIA is a window ventilator suitable for natural day to day ventilation and smoke control. The attractive aesthetics together with its technical properties make it a special solution for glass roofs applications. LUVIA has a very compact construction, high-quality and thermally broken aluminium pro iles. Possible glazing from 28 to 62 mm. Various opening systems are available, pneumatic and electric.

**GLAZING POSSIBILITIES**  Possible glazing from 28 to 62 mm. Glazing beaded for standard glass. Stepped glass for a more aesthetic version. Combination of both (beaded and stepped glass). Use the stepped glass below for inclinations from 2° to 33°.