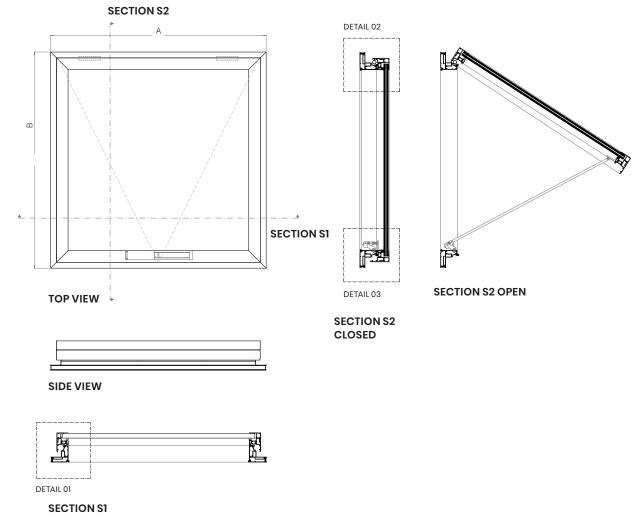

**MATERIALS** 

The window structure consists of tempered aluminium. Both the outer frame and flap frame are thermally broken. The frame is sealed with EPDM rubbers.

**DIMENSIONS** 

Depends on type of profiles. Different profiles are available.

**INSTALLATION ANGLE** 

Almost vertical and horizontal usage (2° - 85°).

**OPENING ANGLE** 

Depends on dimensions, weight and type of control system.

AIR, WIND, WATER **TIGHTNESS** 

Air permeability; class 4 (600 Pa), Resistance to wind load; E 2150 (2150 Pa), Water tightness; E 1200 (1200 Pa).

GENERAL DRAWINGS | LUVIA

Smoke Management Systems Ltd. Unit 2, Kilcarbery Park, New Nangor Rd. Clondalkin, Dublin D22K207, Rep of Ireland info@smokemanagement.ie
www.smokemanagement.ie