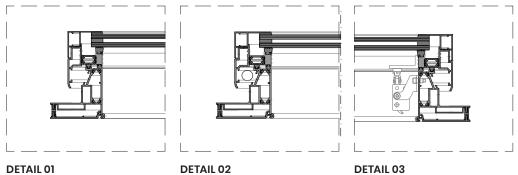

**MATERIALS** 

The window structure consists of tempered aluminium. Both the outer frame and flap frame are thermally broken. The frame is sealed with EPDM rubbers.

**DIMENSIONS** 

Depends on type of profiles. Different profiles are available.

GENERAL DRAWINGS | LUVIA

Smoke Management Systems Ltd. Unit 2, Kilcarbery Park, New Nangor Rd. Clondalkin, Dublin D22K207, Rep of Ireland info@smokemanagement.ie
www.smokemanagement.ie