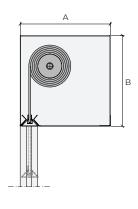

## **HEADBOX**

SINGLE ROLLER

A: 180-260mm B: 180-260mm

**MULTI ROLLER VERTICAL** 

A: 190-270mm B: 300-500mm

MULTI ROLLER HORIZONTAL

A: 250-400mm B: 170-260mm