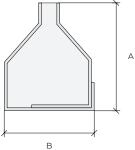

## **HEADBOX**

SINGLE ROLLER

A: 180-260mm B: 180-260mm

**MULTI ROLLER VERTICAL** 

A: 190-270mm B: 300-500mm

MULTI ROLLER HORIZONTAL

A: 250-400mm B: 170-260mm