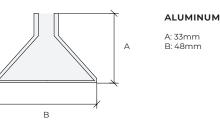

### **BOTTOM BAR**

Aluminum profile RAL 9003 white painted of 1,8mm thickness.

## **BOTTOM BAR**

GALVANIZED

STEEL

A: 55mm B: 47mm

HORIZONTAL SECTION

- control panel CBM 1.
- TRIA tubular motor 24vdc
- CRM electronic control board
- galvanized steel head-box
- galvanized steel roller 5.
- galvanized steel side guides
- 7. galvanized steel or aluminum bottom bar
- smoke and fire resistant fabric