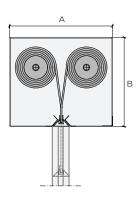

## **HEADBOX**

SINGLE ROLLER

A: 180-260mm B: 180-260mm

**MULTI ROLLER VERTICAL** 

A: 190-270mm B: 300-500mm

MULTI ROLLER HORIZONTAL

A: 250-400mm B: 170-260mm