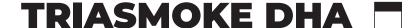

### **DESCRIPTION**

TRIASMOKE DHA is an Automatic Smoke Curtain that in the case of fire, limits and controls the movement of smoke, with classification DH180.

The curtain is composed by: fiberglass fabric with polyurethane coating on both sides seamed with reinforced steel wire and fixed to a steel roller of 78mm of diameter; galvanized steel elements as headbox, side guides and bottom bar. All the system is driven by a 24Vdc tubular motor and controlled by an electronic board, TRIA's CRM (Control and Regulation for Motor) with special gravity fail safe system.

# **OPERATION**

The system can be activated by a SHEV, fire alarm contact, internal fire and smoke detection devices, or manual emergency buttons. In the event of a fire, the TRIA's Control Panel (CBM), receives the signal alarm, and the automatic curtain deploys automatically, with controlled and safe constant speed of descent even following total power loss on all curtains. If there is a false alarm the curtains return to stand-by position automatically after reset of alarm from main Fire Management Systems. In case of main power loss, the curtain will remain fully retracted up to 6 hours thanks to TRIA's battery back-up system.