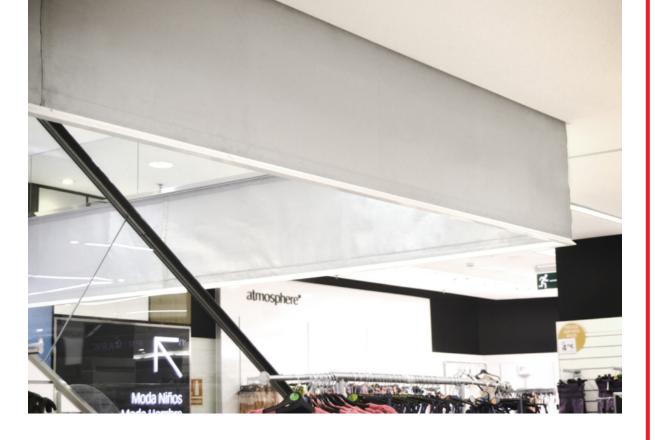

## **HEADBOX**

SINGLE ROLLER

A: 180-260mm B: 180-260mm

**MULTI ROLLER VERTICAL** 

A: 190-270mm B: 300-500mm

MULTI ROLLER HORIZONTAL

A: 250-400mm B: 170-260mm