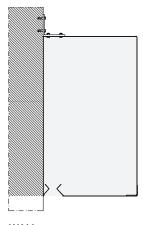

er false ceiling..

CRM: customized board for high speed deployment.

**CBM control panel:** special designs up to 48 motors in one control panel, additional information output, micro switches, communication with other devices, special battery backup, possibility of delaying curtain deployment.

**Escape button:** pushing this button the curtain goes up and the user can escape through the opening, the curtain deploys 30s later automatically.

Emergency button: pushing this button the curtain deploys immediately.

Note: other requirements and customized solutions on demand.

## **HEADBOX**



SINGLE ROLLER

A: 180-260mm B: 180-260mm



**MULTI ROLLER VERTICAL** 

A: 190-270mm B: 300-500mm



MULTI ROLLER HORIZONTAL

A: 250-400mm B: 170-260mm

## **HEADBOX FIXING**



HANGING/FALSE CEILING



WALL



**TOP CEILING** 

# **SIDE GUIDES FIXING**



SIDE WALL

SCREW SIDE GUIDES

TUBE SIDE GUIDES



## **BOTTOM BAR**



GALVANIZED

STEEL

A: 55mm B: 47mm







HORIZONTAL SECTION

- control panel CBM 1.
- TRIA tubular motor 24vdc
- CRM electronic control board
- galvanized steel head-box
- galvanized steel roller 5.
- galvanized steel side guides
- 7. galvanized steel or aluminum bottom bar
- smoke and fire resistant fabric