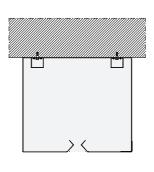

ceiling..

CRM: customized board for high speed deployment.

**CBM control panel:** special designs up to 48 motors in one control panel, additional information output, micro switches, communication with other devices, special battery backup, possibility of delaying curtain deployment.

**Escape button:** pushing this button the curtain goes up and the user can escape through the opening, the curtain deploys 30s later automatically.

Emergency button: pushing this button the curtain deploys immediately.

Note: other requirements and customized solutions on demand.

## **HEADBOX**



SINGLE ROLLER

A: 180-260mm B: 180-260mm



**MULTI ROLLER VERTICAL** 

A: 190-270mm B: 300-500mm



MULTI ROLLER HORIZONTAL

A: 250-400mm B: 170-260mm

## **HEADBOX FIXING**



HANGING/FALSE CEILING



WALL



**TOP CEILING** 

# **SIDE GUIDES FIXING**



SIDE WALL

SCREW SIDE GUIDES

TUBE SIDE GUIDES



## **BOTTOM BAR**



GALVANIZED

STEEL

A: 55mm B: 47mm







HORIZONTAL SECTION

- control panel CBM 1.
- TRIA tubular motor 24vdc
- CRM electronic control board
- galvanized steel head-box
- galvanized steel roller 5.
- galvanized steel side guides
- 7. galvanized steel or aluminum bottom bar
- smoke and fire resistant fabric