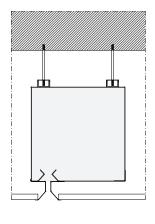

L 9003 to hide headbox over false ceiling..

CRM: customized board for high speed deployment.

**CBM control panel:** special designs up to 48 motors in one control panel, additional information output, micro switches, communication with other devices, special battery backup, possibility of delaying curtain deployment.

**Escape button:** pushing this button the curtain goes up and the user can escape through the opening, the curtain deploys 30s later automatically.

Emergency button: pushing this button the curtain deploys immediately.

Note: other requirements and customized solutions on demand.

## **HEADBOX**



SINGLE ROLLER

A: 180-260mm B: 180-260mm



**MULTI ROLLER VERTICAL** 

A: 190-270mm B: 300-500mm



MULTI ROLLER HORIZONTAL

A: 250-400mm B: 170-260mm

## **HEADBOX FIXING**



HANGING/FALSE CEILING



WALL



**TOP CEILING** 

# **SIDE GUIDES FIXING**



SIDE WALL

SCREW SIDE GUIDES

TUBE SIDE GUIDES



## **BOTTOM BAR**



GALVANIZED

STEEL

A: 55mm B: 47mm







HORIZONTAL SECTION

- control panel CBM 1.
- TRIA tubular motor 24vdc
- CRM electronic control board
- galvanized steel head-box
- galvanized steel roller 5.
- galvanized steel side guides
- 7. galvanized steel or aluminum bottom bar
- smoke and fire resistant fabric