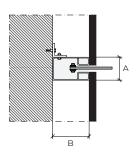

# **SIDE GUIDES FIXING**

SIDE WALL

SCREW SIDE GUIDES

TUBE SIDE GUIDES

## **BOTTOM BAR**

GALVANIZED

STEEL

A: 55mm B: 47mm

HORIZONTAL SECTION

- control panel CBM 1.
- TRIA tubular motor 24vdc
- CRM electronic control board
- galvanized steel head-box
- galvanized steel roller 5.
- galvanized steel side guides
- 7. galvanized steel or aluminum bottom bar
- smoke and fire resistant fabric