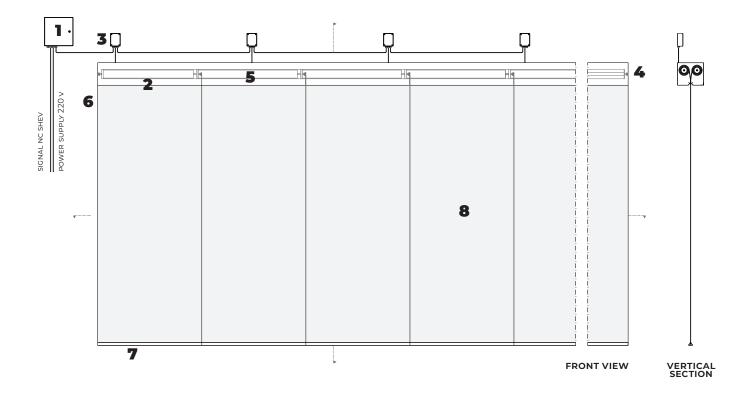

### **DESCRIPTION**

TRIASMOKE DHA is an Automatic Smoke Curtain that in the case of fire, limits and controls the movement of smoke, with classification DH180.

The curtain is composed by: fiberglass fabric with polyurethane coating on both sides seamed with reinforced steel wire and fixed to a steel roller of 78mm of diameter; galvanized steel elements as headbox, side guides and bottom bar. All the system is driven by a 24Vdc tubular motor and controlled by an electronic board, TRIA's CRM (Control and Regulation for Motor) with special gravity fail safe system.

The control panel for automatic curtains (CBM), with nominal input voltage of 115Vac or 220Vac and output voltage of 24Vdc.

Uninterruptible Power Supply (UPS System) with autonomy up to 6 hours exists in all control panels.

#### **HEADBOX**

Galvanized Steel head-box 1,2mm thickness with different possibilities to adapt to different architectural spaces, and maintenance requirements. Dimensions of the head-box varies depending on width and height of the curtain.

### **SIDE GUIDES**

Galvanized Steel from 1,5 to 3mm thickness and different dimensions depending on width and height of the curtain.

# **ROLLER**

Galvanized Steel of 1,5mm thickness and 78mm diameter. Special slide system for fixing the fabric.

### **BOTTOM BAR**

Aluminum profile RAL 9003 white painted of 1,8mm thickness.

### **ELECTRIC MOTOR**

TRIA tubular motor 24Vdcc Maximum power: 24 W/18,5Nm

Maximum current: 3 A

Average linear speed: 0.10 m/s to 0.15 m/s

# CRM MOTOR REGULATION BOX

Polyester box IP56 with an electronic board inside to control the movement of the motor.

Dimensions (W x H x D): 120mm x 160mm x 75mm

# CBM CONTROL PANEL

Receives the signal alarm from Fire Management System and controls the movement of curtains. Visual and acoustic alert system.

**Dimensions (W x H x D):** from 300 x 230 x 140 mm to 400 x 400 x 210 mm