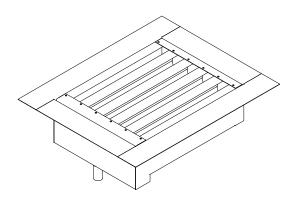

and ENZO 45.





## **TYPICAL APPLICATIONS**

Versatile scope of applications on roofs and facades, with an installation angle range from 5° to 90°. Dedicated to air intake, air rejection of single flow mechanical ventilation ducts, double flow or mechanical smoke removal. The angle of the roof influences the choice of configuration:

// roof angle <45° the installation needs water drainage: ENZO 45

// roof angle > 45° the installation does not need water drainage: ENZO FLAT

## **MATERIALS**

Aluminium; tempered, sea water and corrosion-resistant AlMg3. Free of silicones.

**DIMENSIONS** 

Width W: 375 - 2500 mm Length L: 500 - 3000 mm

**OPTIONS** 

Custom dimensions / Powder-coated design (any RAL colour) / Bird or insect mesh





SIDE VIEW







**SECTION S2** 



**SECTION S1** 



**ENZO PERSPECTIVE VIEW**