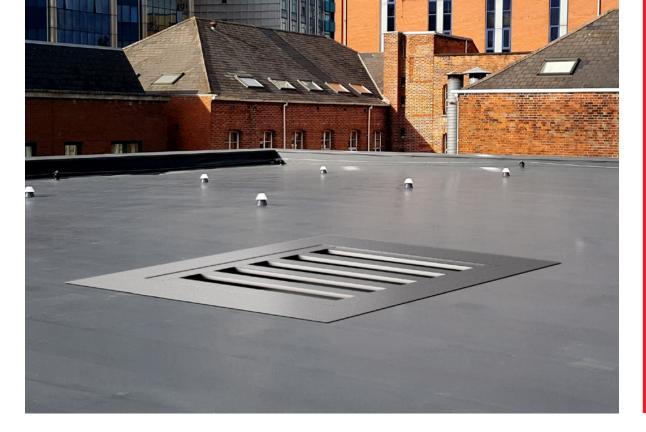

## **TYPICAL APPLICATIONS**

Versatile scope of applications on roofs and facades, with an installation angle range from 5° to 90°. Dedicated to air intake, air rejection of single flow mechanical ventilation ducts, double flow or mechanical smoke removal. The angle of the roof influences the choice of configuration:

// roof angle <45° the installation needs water drainage: ENZO 45

// roof angle > 45° the installation does not need water drainage: ENZO FLAT