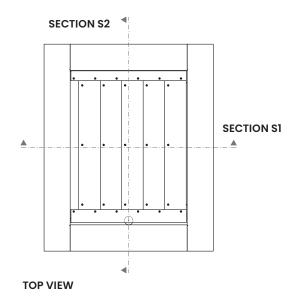

igh levels of noise. Two models are available: ENZO FLAT and ENZO 45.





## **TYPICAL APPLICATIONS**

Versatile scope of applications on roofs and facades, with an installation angle range from 5° to 90°. Dedicated to air intake, air rejection of single flow mechanical ventilation ducts, double flow or mechanical smoke removal. The angle of the roof influences the choice of configuration:

// roof angle <45° the installation needs water drainage: ENZO 45

// roof angle > 45° the installation does not need water drainage: ENZO FLAT

## **MATERIALS**

Aluminium; tempered, sea water and corrosion-resistant AlMg3. Free of silicones.

**DIMENSIONS** 

Width W: 375 - 2500 mm Length L: 500 - 3000 mm

**OPTIONS** 

Custom dimensions / Powder-coated design (any RAL colour) / Bird or insect mesh





SIDE VIEW







**SECTION S2** 



**SECTION S1** 



**ENZO PERSPECTIVE VIEW**