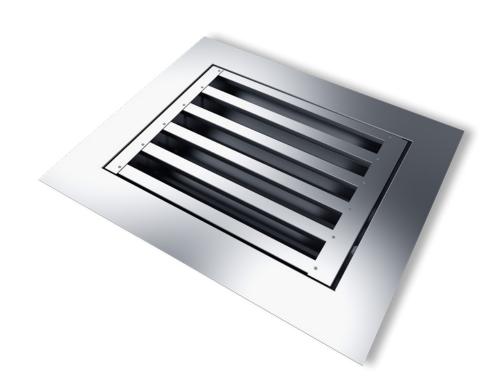

## **PRODUCT FEATURES**

ENZO is a natural ventilation system in the shape of a labyrinth entirely made in aluminium. It guarantees water resistance even in rainy weather. It is suitable for places where there is intense heat and high levels of noise. Two models are available: ENZO FLAT and ENZO 45.

## **MATERIALS**

Aluminium; tempered, sea water and corrosion-resistant AlMg3. Free of silicones.

**DIMENSIONS** 

Width W: 375 - 2500 mm Length L: 500 - 3000 mm

**OPTIONS** 

Custom dimensions / Powder-coated design (any RAL colour) / Bird or insect mesh