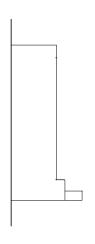

h levels of noise. Two models are available: ENZO FLAT and ENZO 45.





## **TYPICAL APPLICATIONS**

Versatile scope of applications on roofs and facades, with an installation angle range from 5° to 90°. Dedicated to air intake, air rejection of single flow mechanical ventilation ducts, double flow or mechanical smoke removal. The angle of the roof influences the choice of configuration:

// roof angle <45° the installation needs water drainage: ENZO 45

// roof angle > 45° the installation does not need water drainage: ENZO FLAT

## **MATERIALS**

Aluminium; tempered, sea water and corrosion-resistant AlMg3. Free of silicones.

**DIMENSIONS** 

Width W: 375 - 2500 mm Length L: 500 - 3000 mm

**OPTIONS** 

Custom dimensions / Powder-coated design (any RAL colour) / Bird or insect mesh





SIDE VIEW







**SECTION S2** 



**SECTION S1** 



**ENZO PERSPECTIVE VIEW**