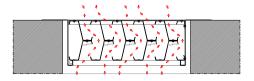

ailable: ENZO FLAT and ENZO 45.





## **TYPICAL APPLICATIONS**

Versatile scope of applications on roofs and facades, with an installation angle range from 5° to 90°. Dedicated to air intake, air rejection of single flow mechanical ventilation ducts, double flow or mechanical smoke removal. The angle of the roof influences the choice of configuration:

// roof angle <45° the installation needs water drainage: ENZO 45

// roof angle > 45° the installation does not need water drainage: ENZO FLAT

## **MATERIALS**

Aluminium; tempered, sea water and corrosion-resistant AlMg3. Free of silicones.

**DIMENSIONS** 

Width W: 375 - 2500 mm Length L: 500 - 3000 mm

**OPTIONS** 

Custom dimensions / Powder-coated design (any RAL colour) / Bird or insect mesh





SIDE VIEW







**SECTION S2** 



**SECTION S1** 



**ENZO PERSPECTIVE VIEW**