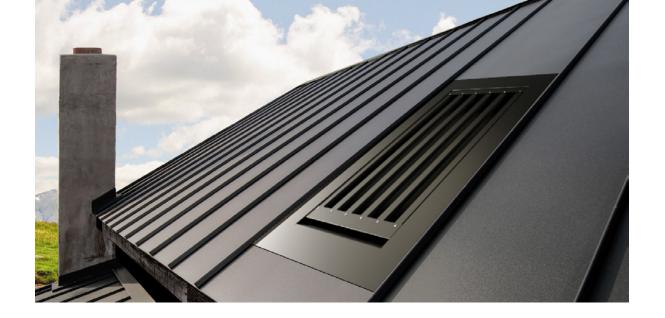

## **PRODUCT FEATURES**

ENZO is a natural ventilation system in the shape of a labyrinth entirely made in aluminium. It guarantees water resistance even in rainy weather. It is suitable for places where there is intense heat and high levels of noise. Two models are available: ENZO FLAT and ENZO 45.

## **TYPICAL APPLICATIONS**

Versatile scope of applications on roofs and facades, with an installation angle range from 5° to 90°. Dedicated to air intake, air rejection of single flow mechanical ventilation ducts, double flow or mechanical smoke removal. The angle of the roof influences the choice of configuration:

// roof angle <45° the installation needs water drainage: ENZO 45

// roof angle > 45° the installation does not need water drainage: ENZO FLAT