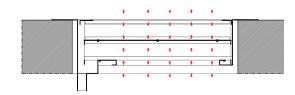

. Two models are available: ENZO FLAT and ENZO 45.





## **TYPICAL APPLICATIONS**

Versatile scope of applications on roofs and facades, with an installation angle range from 5° to 90°. Dedicated to air intake, air rejection of single flow mechanical ventilation ducts, double flow or mechanical smoke removal. The angle of the roof influences the choice of configuration:

// roof angle <45° the installation needs water drainage: ENZO 45

// roof angle > 45° the installation does not need water drainage: ENZO FLAT

## **MATERIALS**

Aluminium; tempered, sea water and corrosion-resistant AlMg3. Free of silicones.

**DIMENSIONS** 

Width W: 375 - 2500 mm Length L: 500 - 3000 mm

**OPTIONS** 

Custom dimensions / Powder-coated design (any RAL colour) / Bird or insect mesh





SIDE VIEW







**SECTION S2** 



**SECTION S1** 



**ENZO PERSPECTIVE VIEW**