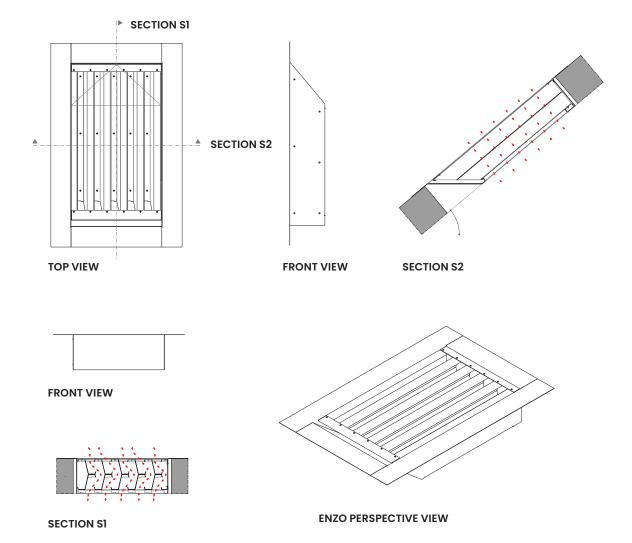

PPLICATIONS**

Versatile scope of applications on roofs and facades, with an installation angle range from 5° to 90°. Dedicated to air intake, air rejection of single flow mechanical ventilation ducts, double flow or mechanical smoke removal. The angle of the roof influences the choice of configuration:

// roof angle <45° the installation needs water drainage: ENZO 45

// roof angle > 45° the installation does not need water drainage: ENZO FLAT

## **MATERIALS**

Aluminium; tempered, sea water and corrosion-resistant AlMg3. Free of silicones.

**DIMENSIONS** 

Width W: 375 - 2500 mm Length L: 500 - 3000 mm

**OPTIONS** 

Custom dimensions / Powder-coated design (any RAL colour) / Bird or insect mesh





SIDE VIEW







**SECTION S2** 



**SECTION S1** 



**ENZO PERSPECTIVE VIEW**